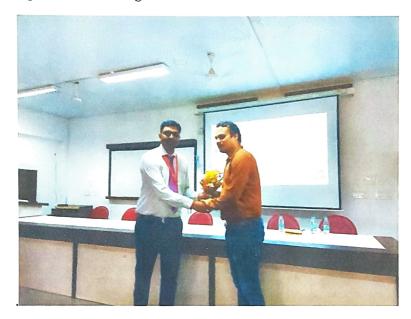

#### Report on Mindful Incubation & Startup

1. Event Title: Mindful Incubation & Startup

2. Event Date: 11 September 2023

3. **Event Conduction Duration**: 2 Hours (11 Am To 1 Pm)

4. Event Venue: SIEM Mechanical Seminar Hall

5. Event Resource Person Details: Mr. Piyush Keshav Orison Education India Limited.

6. Name of Event Coordinator: Prof. P.P. Kulkarni Prof. Amit Mishra, Prof. K. P. Joshi

7. Expected Audience: All branch Final year students.

#### **Letter of Thanks**

**To,** Mr. Piyush Keshav Orison Education India Limited

Subject: Appreciation for Your Expert Session

### Respected Sir,

On behalf of the students and faculty of our institute, we extend our heartfelt gratitude for delivering an insightful session on "Mindful Incubation and Startup."

Your valuable guidance and motivation have been incredibly inspiring for our BE students, equipping them with innovative perspectives and entrepreneurial insights.