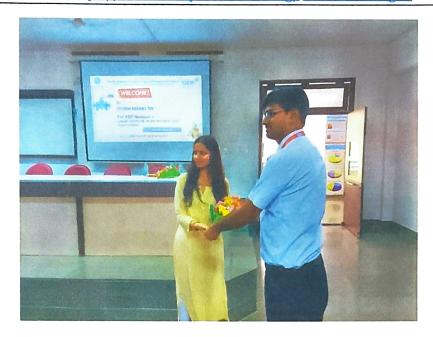

#### **Notice**

It is hereby informed to all Students of BE that the Entrepreneurship Development Cell is going to organize an expert session on Mindful Incubation and Startup. The details are given below. All are requested to attend the same.

Event tittle - Mindful Incubation and Startup

Event date & Time - 11/09/2023, 11:00 am

Resource Person details - Mr. Piyush Keshav Orison Education India Limited

Event Coordinator - Prof. K. P. Joshi

Venue - SIEM Mechanical seminar Hall

#### **Invitation letter**

**To,** Mr. Piyush Keshav Orison Education India Limited

Subject - Invitation for expert session on Mindful Incubation and Startup

Respected Sir,

We are pleased to invite you to deliver an expert session on "Mindful Incubation and Startup" for our BE students on 11/09/2023 (morning session).