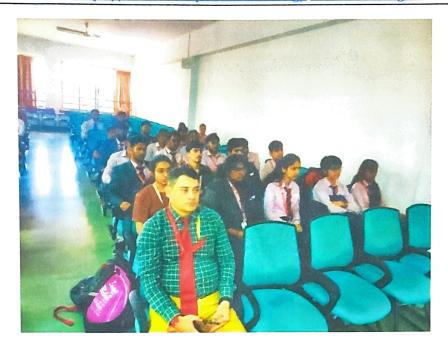

#### Report on Mindful Incubation & Startup

1. Event Title: Mindful Incubation & Startup

2. Event Date: 11 September 2023

3. **Event Conduction Duration**: 2 Hours (11 Am To 1 Pm)

4. Event Venue: SIEM Mechanical Seminar Hall

5. Event Resource Person Details: Mr. Piyush Keshav Orison Education India Limited.

6. Name of Event Coordinator: Prof. P.P. Kulkarni Prof. Amit Mishra, Prof. K. P. Joshi

7. Expected Audience: All branch Final year students.