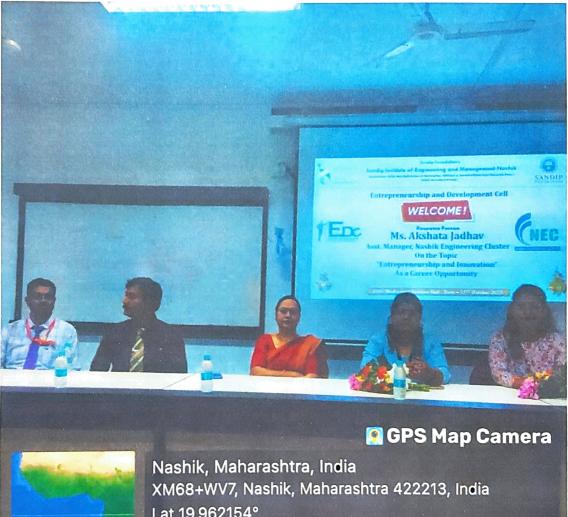

### 10. Photos

Google

Lat 19.962154° Long 73.667204° 17/10/23 11:31 AM GMT +05:30

**Speaker Guest on Dais** 

Phone: (02594) 222 581/82/83/84, Fax: (02594) 222 585 http://www.sandipfoundation.org / info@siem.org.in

## Felicitation to Miss Akshat Jadhav