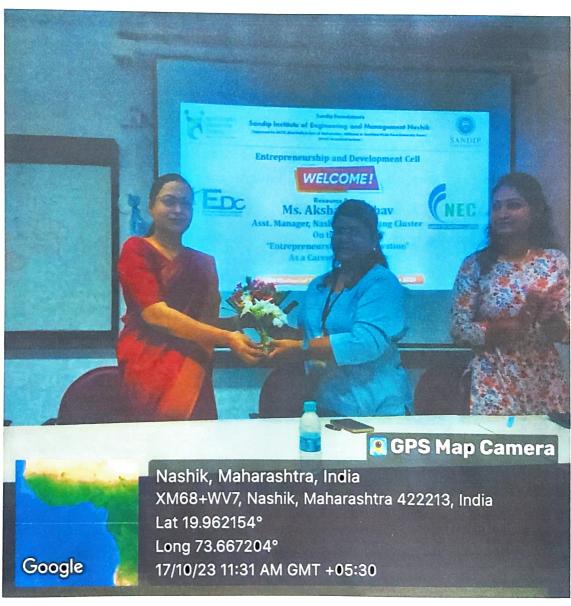

### 10. Photos

Google

Lat 19.962154° Long 73.667204° 17/10/23 11:31 AM GMT +05:30

**Speaker Guest on Dais** 

Phone: (02594) 222 581/82/83/84, Fax: (02594) 222 585 http://www.sandipfoundation.org / info@siem.org.in

## Felicitation to Miss Akshat Jadhav