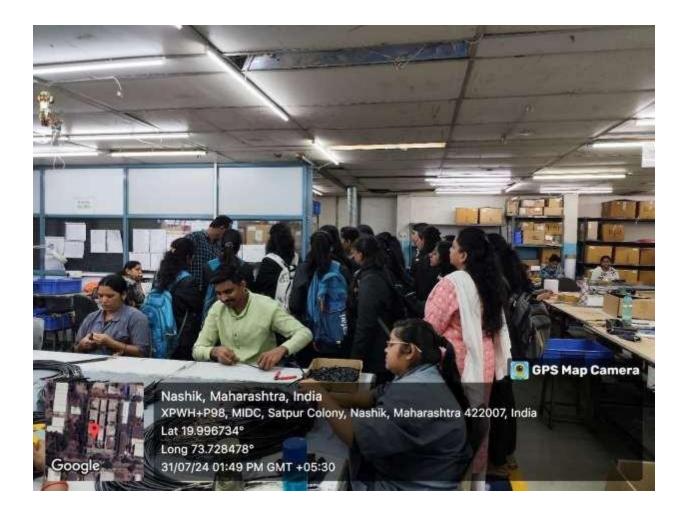

# "Industrial Visit at "E-smart Energy Solutions"

Name of Event: Industrial Visit at "E-smart Energy Solutions

Date of Event: 31<sup>th</sup> July 2024

Coordinator of Event: Prof V. V. Mahale

Name and Details of Resource Person: Mr Vishwas Ingale (HR E-smart Energy Solutions)

**Outcome:** During their visit to the E-smart Energy Solutions, the students had the opportunity to immerse themselves in the practical world of software use for production. This industrial visit provided them with valuable insights into the implementation of advanced technologies.