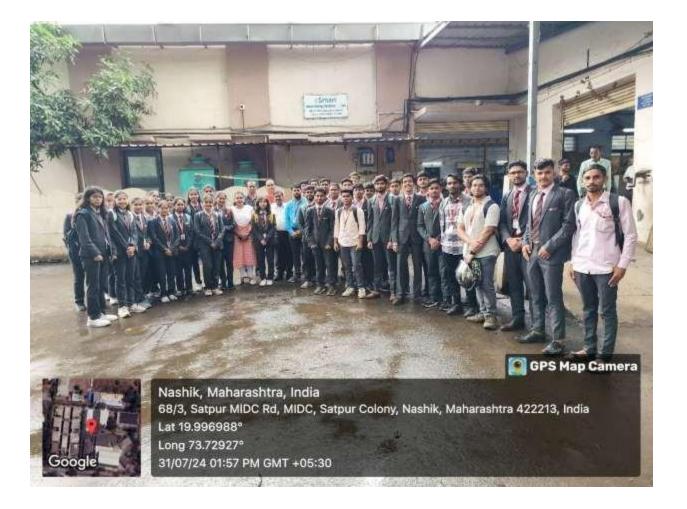

# "Industrial Visit at "E-smart Energy Solutions"

Name of Event: Industrial Visit at "E-smart Energy Solutions

Date of Event: 31<sup>th</sup> July 2024

Coordinator of Event: Prof V. V. Mahale

Name and Details of Resource Person: Mr Vishwas Ingale (HR E-smart Energy Solutions)

No of Participants: 42

**Details of Participants:** Second Year Computer Engineering Students

Program Outcome Mapped: PO8, PO9, PO10

**Objectives:** To make students aware of the machineries used in making e-smart devices.