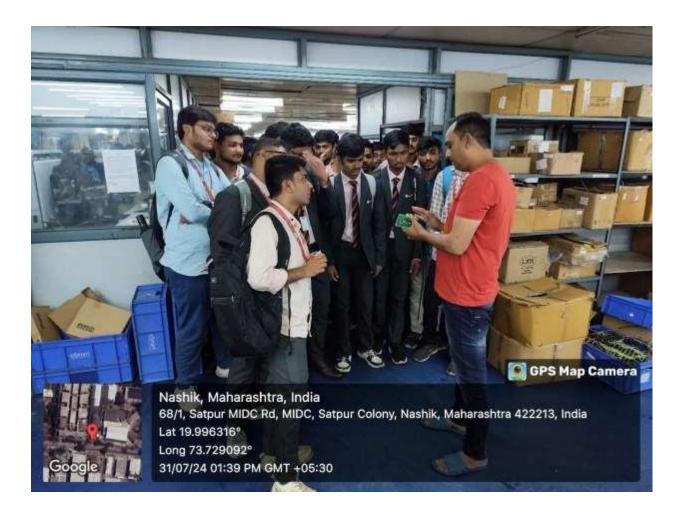

# "Industrial Visit at "E-smart Energy Solutions"

Name of Event: Industrial Visit at "E-smart Energy Solutions

Date of Event: 31<sup>th</sup> July 2024

Coordinator of Event: Prof V. V. Mahale

Name and Details of Resource Person: Mr Vishwas Ingale (HR E-smart Energy Solutions)

**Outcome:** During their visit to the E-smart Energy Solutions, the students had the opportunity to immerse themselves in the practical world of software use for production. This industrial visit provided them with valuable insights into the implementation of advanced technologies.