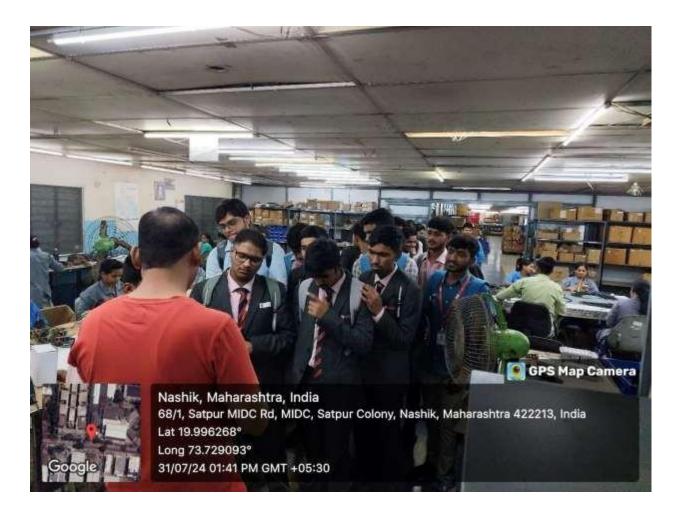

# "Industrial Visit at "E-smart Energy Solutions"

Name of Event: Industrial Visit at "E-smart Energy Solutions

Date of Event: 31<sup>th</sup> July 2024

Coordinator of Event: Prof V. V. Mahale

Name and Details of Resource Person: Mr Vishwas Ingale (HR E-smart Energy Solutions)

**Outcome:** During their visit to the E-smart Energy Solutions, the students had the opportunity to immerse themselves in the practical world of software use for production. This industrial visit provided them with valuable insights into the implementation of advanced technologies.