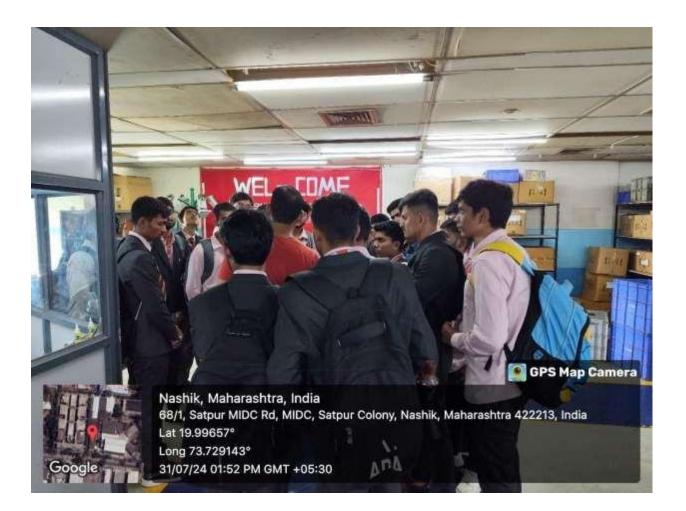

# "Industrial Visit at "E-smart Energy Solutions"

Name of Event: Industrial Visit at "E-smart Energy Solutions

Date of Event: 31<sup>th</sup> July 2024

Coordinator of Event: Prof V. V. Mahale

Name and Details of Resource Person: Mr Vishwas Ingale (HR E-smart Energy Solutions)

**Outcome:** During their visit to the E-smart Energy Solutions, the students had the opportunity to immerse themselves in the practical world of software use for production. This industrial visit provided them with valuable insights into the implementation of advanced technologies.