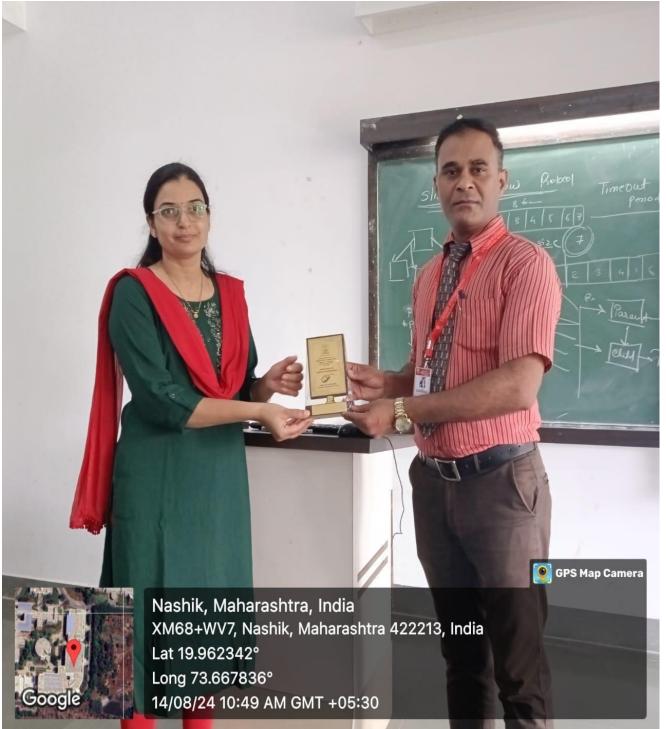

# **EVENT REPORT**

On

Expert Talk on "Quantum Computing & Edge Computing"

Name of Event: Expert Talk on "Quantum Computing & Edge Computing"

**Date of Event:** 14<sup>th</sup> August 2024

Coordinator of Event: Dr. K. C. Nalavade & Prof. Nilesh Madke

Name and Details of Resource Person: Prof. Shital Bhandari

**No of Participants: 53** 

Details of Participants: Third Year Computer Engineering Students

Program Outcome Mapped: PO1, PO5, PO8, PO9, PO12, PSO1, PSO3

**Objectives:** To make students aware of the Quantum computing & Edge Computing.

**Outcome:** The seminar by Prof. Shital Bhandari helped students gain information about Quantum Computing & Edge Computing, Storage and computing resources from data centers are deployed as close as possible, ideally at the same location.

#### **Photos:**