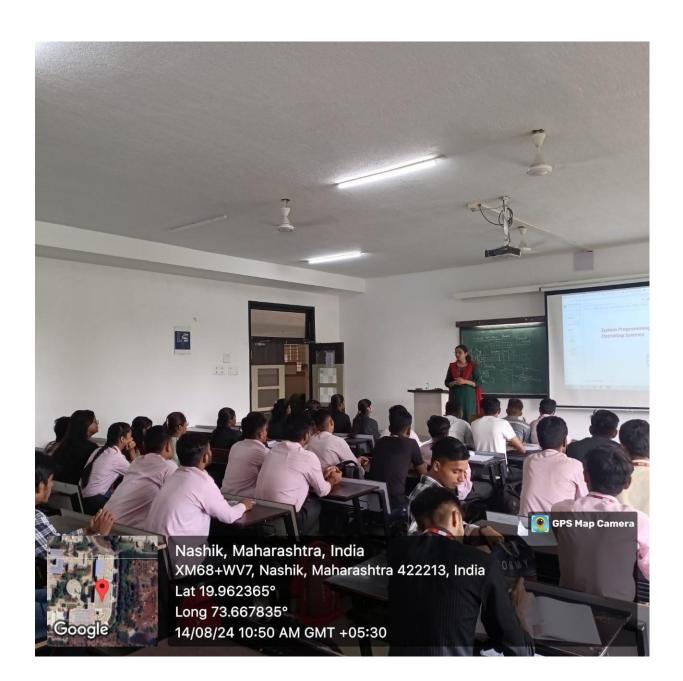

# **EVENT REPORT**

On

Expert Talk on "Quantum Computing & Edge Computing"

Name of Event: Expert Talk on "Quantum Computing & Edge Computing"

**Date of Event:** 14<sup>th</sup> August 2024

Coordinator of Event: Dr. K. C. Nalavade & Prof. Nilesh Madke

Name and Details of Resource Person: Prof. Shital Bhandari

**No of Participants: 53** 

Details of Participants: Third Year Computer Engineering Students

Program Outcome Mapped: PO1, PO5, PO8, PO9, PO12, PSO1, PSO3

**Objectives:** To make students aware of the Quantum computing & Edge Computing.

**Outcome:** The seminar by Prof. Shital Bhandari helped students gain information about Quantum Computing & Edge Computing, Storage and computing resources from data centers are deployed as close as possible, ideally at the same location.

#### **Photos:**