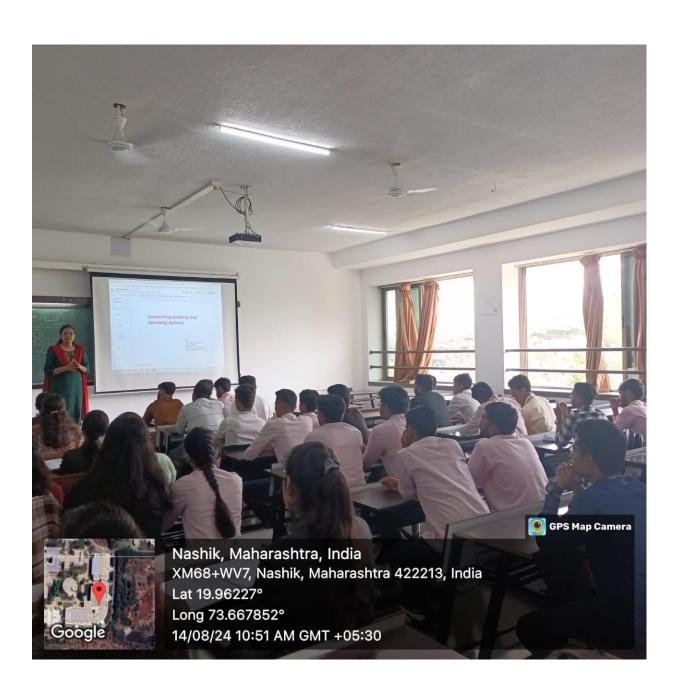

# **EVENT REPORT**

On

Expert Talk on "Quantum Computing & Edge Computing"

Name of Event: Expert Talk on "Quantum Computing & Edge Computing"

**Date of Event:** 14<sup>th</sup> August 2024

Coordinator of Event: Dr. K. C. Nalavade & Prof. Nilesh Madke

Name and Details of Resource Person: Prof. Shital Bhandari

**No of Participants: 53** 

Details of Participants: Third Year Computer Engineering Students

Program Outcome Mapped: PO1, PO5, PO8, PO9, PO12, PSO1, PSO3

**Objectives:** To make students aware of the Quantum computing & Edge Computing.

**Outcome:** The seminar by Prof. Shital Bhandari helped students gain information about Quantum Computing & Edge Computing, Storage and computing resources from data centers are deployed as close as possible, ideally at the same location.

#### **Photos:**