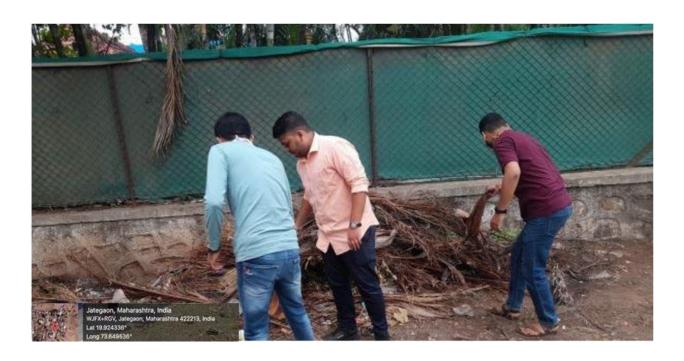

#### **Details about Program:**

In the prelude to Gandhi Jayanti, as announced by our Prime Minister, SIPS organized a cleanliness campaign in collaboration with the NSS team, spearheaded by the IQAC. In line with the Swachhta hi Seva nationwide initiative, we enthusiastically joined a unique cleanliness drive called "Ek Tarikh, Ek Ghanta, Ek Saath." On October 1, 2023, we, as conscientious citizens, played an active role in this significant movement, contributing to the enhancement of the cleanliness and beauty of our environment.

#### **Photos:**