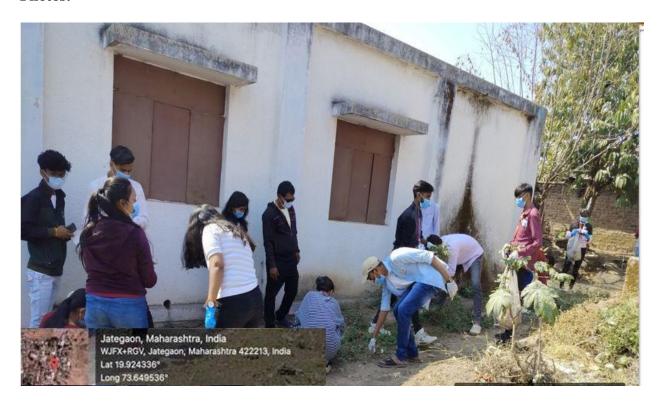

#### **Details about Program:**

In the prelude to Gandhi Jayanti, as announced by our Prime Minister, SIPS organized a cleanliness campaign in collaboration with the NSS team, spearheaded by the IQAC. In line with the Swachhta hi Seva nationwide initiative, we enthusiastically joined a unique cleanliness drive called "Ek Tarikh, Ek Ghanta, Ek Saath." On October 1, 2023, we, as conscientious citizens, played an active role in this significant movement, contributing to the enhancement of the cleanliness and beauty of our environment.

#### **Photos:**