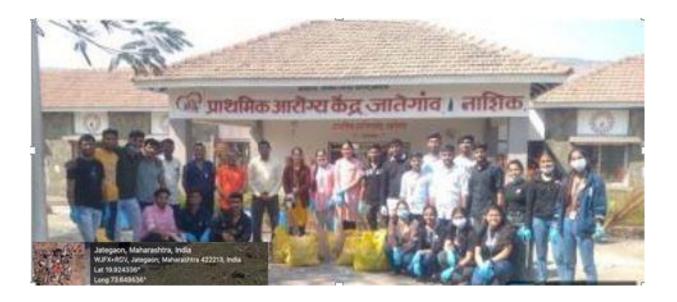

#### **Details about Program:**

In the prelude to Gandhi Jayanti, as announced by our Prime Minister, SIPS organized a cleanliness campaign in collaboration with the NSS team, spearheaded by the IQAC. In line with the Swachhta hi Seva nationwide initiative, we enthusiastically joined a unique cleanliness drive called "Ek Tarikh, Ek Ghanta, Ek Saath." On October 1, 2023, we, as conscientious citizens, played an active role in this significant movement, contributing to the enhancement of the cleanliness and beauty of our environment.

#### **Photos:**