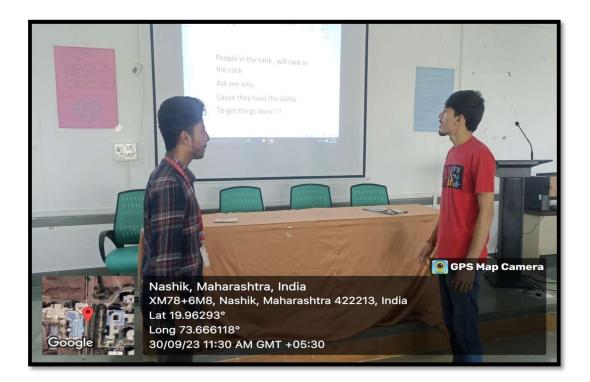

### Workshop on "Soft Skills and Personality Development"

Name of Event: Workshop on "Soft Skills and Personality Development"

**Date of Event:** 29/09/2023 – 4/10/2023

Coordinator of Event: Prof Vishal V. Mahale

Name and Details of Resource Person: Osden Demello

No of Participants: 97

Details of Participants: Students of TE Computer Engineering Department

Program Outcome Mapped: PO9, PO10, PO12

**Objectives:** To improve the social, and communication skills, character traits, attitudes, and mindsets, as well as social and emotional characteristics.

- i. Emotional Intelligence.
- ii. Team Player Attitude.
- iii. Growth Mindset.
- iv. Openness to Feedback.
- v. Adaptability.
- vi. Active Listening.
- vii. Work Ethic

**Outcome:** Students had enjoyed the workshop with lot of activities for soft skills and personality development.

#### **Photos:**

Attendance of Students:

SIE