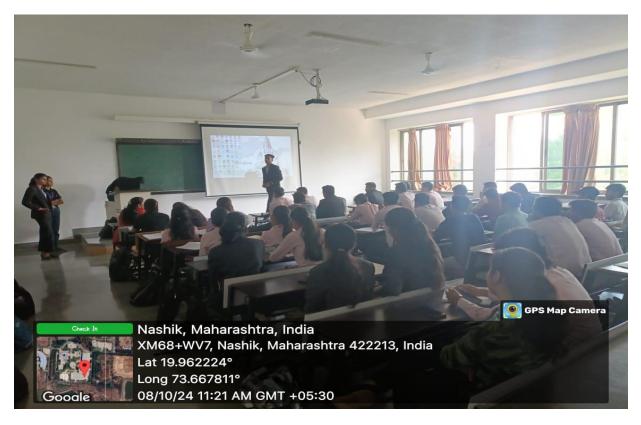

# EVENT REPORT On Expert Talk on "Cyber Security and Online Safety"

Name of Event: Expert Talk on "Cyber Security and Online Safety"

**Date of Event:** 18<sup>th</sup> October 2024

Coordinator of Event: Dr. Kamini A. Shirsath

Name and Details of Resource Person: Mr. Sandip Gavit, Software Consultant, Techno-hacks Solution Ltd, Nasik

No of Participants: 45

Details of Participants: Third Year Computer Engineering Students

Program Outcome Mapped: PO1, PO5, PO8, PO9, PO12, PSO1, PSO3

#### **Photos:**