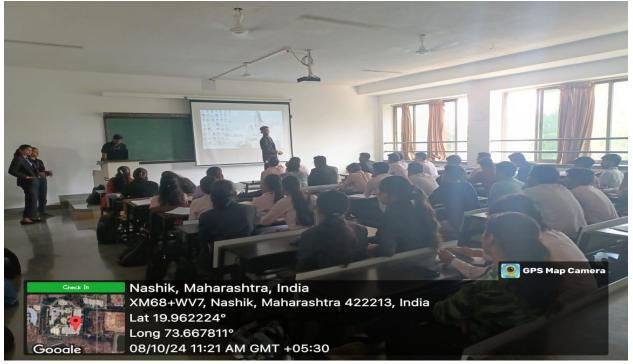

# EVENT REPORT On Expert Talk on "Cyber Security and Online Safety"

Name of Event: Expert Talk on "Cyber Security and Online Safety"

**Date of Event:** 18<sup>th</sup> October 2024

Coordinator of Event: Dr. Kamini A. Shirsath

Name and Details of Resource Person: Mr. Sandip Gavit, Software Consultant, Techno-hacks Solution Ltd, Nasik

No of Participants: 45

Details of Participants: Third Year Computer Engineering Students

Program Outcome Mapped: PO1, PO5, PO8, PO9, PO12, PSO1, PSO3

#### **Photos:**