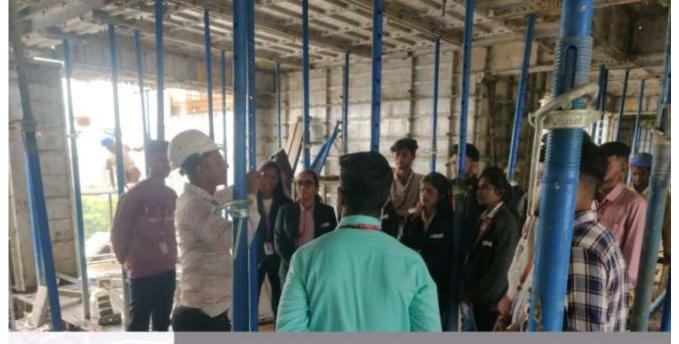

### **Visit Summary:**

All Students gathered around 10:30 am. Then the Prof.P.G.More. Some basic knowledge about Viraj Estate before Starting Visit program.

After seeing the plan of residential building Prof.P.G.More explain all details. Mr. Shubham Anvad explain the all details of residential building G+28. Aluminium Firm work is used in overall high resist building.

#### **Outcome:**

After completion of visit we came to know following details:

After completion of visit all students know different techniques used in construction and material management.