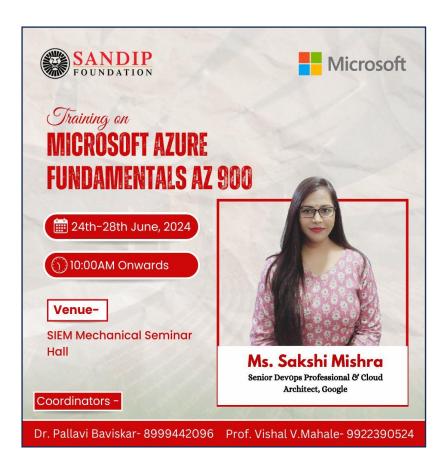

# Add-On Course on Microsoft Azure AZ 900

- 1. Event Title: Microsoft Azure AZ 900
- 2. Event Date: 24/06/2024 to 28/06/2024
- 3. Event Conduction Duration: 10am to 3 pm
- 4. Event Venue: Mechanical Seminar Hall & Electrical ICT Classroom
- 5. Event Resource Person Details: Ms Sakshi Mishra (Senior DevOps Engineer and Cloud Architect at Google)
- 6. Name of Event Coordinator: Dr Pallavi V. Baviskar and Prof V. V. Mahale
- 7. Expected Audience: TE, BE Students
- 8. Number of Participants: 24
- 9. Course Content:
  - Cloud Concepts
  - Core Azure Services
  - Core Solutions and Management Tools on Azure
  - General Security and Network Security Features
  - Identity, Governance, Privacy, and Compliance Features
  - Azure Cost Management and Service Level Agreements

#### 11.Photos :