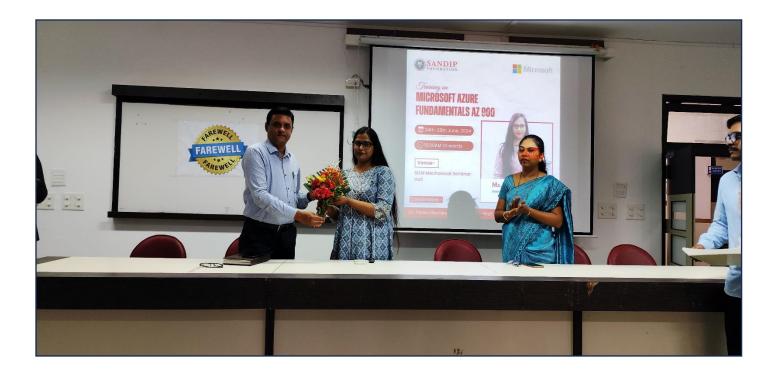

d concepts, core Azure services, solutions and management tools, security and network security features, as well as identity, governance, privacy, and compliance. This course is designed for students who are new to Azure and want to gain a solid understanding of its capabilities and benefits.
- **Outcome :** Upon completing the Microsoft Azure AZ-900 course, students will have a clear understanding of core cloud concepts and Azure services. They will be able to identify and describe Azure's core services and solutions, understand Azure's security, privacy, compliance, and trust, and manage Azure costs and service level agreements. This foundational knowledge will prepare students for further Azure certifications and roles that involve working with Microsoft Azure.

#### 11.Photos :







































#### DEPARTMENT OF COMPUTER ENGINEERING

#### 12. Student Attendance:

| AN IN    | DIP Ph                           | one: (02594) 222 1<br>we.sandipfounda | 581/82/83/84, FAX<br>tion.org / info@ | (02394) 222 585<br>siem.org.itt | (                     | <u> </u>         |   |
|----------|----------------------------------|---------------------------------------|---------------------------------------|---------------------------------|-----------------------|------------------|---|
|          | Depa                             | artment of                            | Computer                              | Engineerin                      | P.                    |                  |   |
|          |                                  | oft Azure A