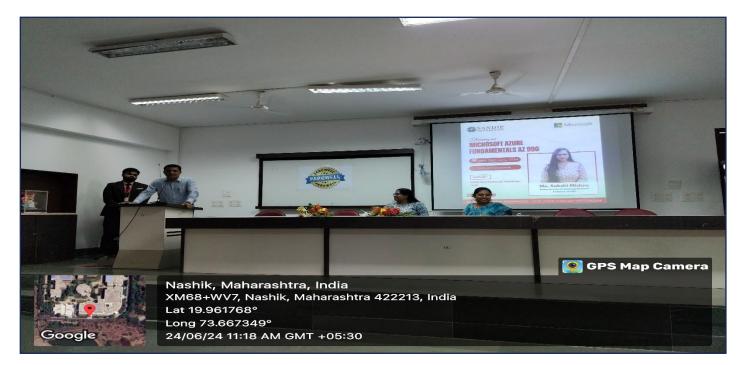

concepts, core Azure services, solutions and management tools, security and network security features, as well as identity, governance, privacy, and compliance. This course is designed for students who are new to Azure and want to gain a solid understanding of its capabilities and benefits.
- **Outcome :** Upon completing the Microsoft Azure AZ-900 course, students will have a clear understanding of core cloud concepts and Azure services. They will be able to identify and describe Azure's core services and solutions, understand Azure's security, privacy, compliance, and trust, and manage Azure costs and service level agreements. This foundational knowledge will prepare students for further Azure certifications and roles that involve working with Microsoft Azure.

#### 11.Photos :







































#### DEPARTMENT OF COMPUTER ENGINEERING

#### 12. Student Attendance:

| AN IN    | DIP Ph                           | one: (02594) 222 1<br>we.sandipfounda | 581/82/83/84, FAX<br>tion.org / info@ | (02394) 222 585<br>siem.org.itt | (                     | <u> </u>         |   |
|----------|----------------------------------|---------------------------------------|---------------------------------------|---------------------------------|-----------------------|------------------|---|
|          | Depa                             | artment of                            | Computer                              | Engineerin                      | P.                    |                  |   |
|          |                                  | oft Azure A