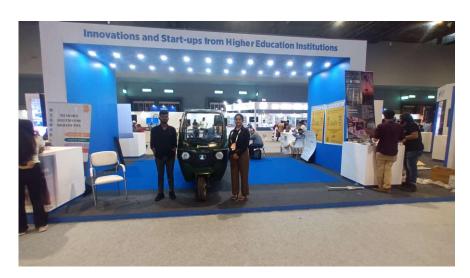

## Achievements of Students during 2023-24

1. Name of event: - Akhil Bhartiya Shikhsha Samagam

Project name: - E hydra

Date and organised by: 29 July, 2023 organized by AICTE at New Delhi

About achievement:

We got a chance to present our project in front of Honorable Prime Minister sir Narendra modi. Our project was selected in top 3 in thousands of project for name under startup and innovation.

Team members: - Harsh Mourya, Pratiksha khairnar Photos: