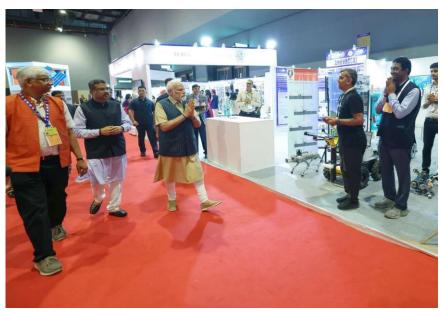

## Achievements of Students during 2023-24

1. Name of event: - Akhil Bhartiya Shikhsha Samagam

Project name: - E hydra

Date and organised by: 29 July, 2023 organized by AICTE at New Delhi

About achievement:

We got a chance to present our project in front of Honorable Prime Minister sir Narendra modi. Our project was selected in top 3 in thousands of project for name under startup and innovation.

Team members: - Harsh Mourya, Pratiksha khairnar Photos: