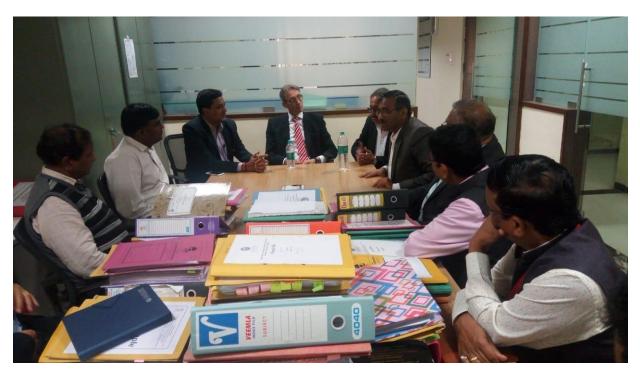

# VISIT OF DELEGATES ABOUT HIGHER STUDIES AT ATHLONE INSTITUTE OF TECHNOLOGY, IRELAND

**Date of Visit:** 18/12/19

**VENUE:-SANDIP FOUNDATION & SANDIP UNIVERSITY CAMPUS.** 

Dean of International Affairs Dr. Dipak Patil expressed pleasure to host the delegates from Ireland and held talks that were extremely fruitful and aimed at further deepening bilateral cooperation in a wide range of sectors.

Prof Dr. Morris Cyril discussed with the authorities the overall administration process of Athlone Institute of Technology, Ireland, and his objective behind visiting the campus of Sandip group of Institutions.

#### Member present:

- Prof. Dr. Morris Cyril (Professor, AIT Ireland & Midlands Innovation & Research Centre.)
- 2. Mr John Bunter (Representative from Pune)
- 3. Dr S. T. Gandhe (Principal, SITRC)
- 4. Dr Dipak Patil (Principal, SIEM- cum-Dean International Affairs, Sandip Foundation).
- 5. Dr Rakesh Patil (Head of Department, MBA SITRC).