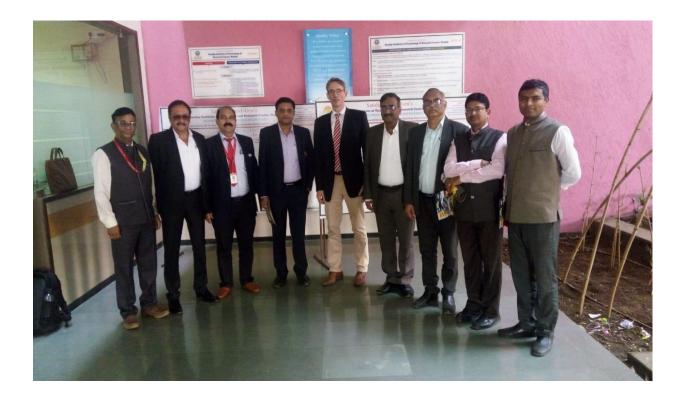

# VISIT OF DELEGATES ABOUT HIGHER STUDIES AT ATHLONE INSTITUTE OF TECHNOLOGY, IRELAND

**Date of Visit:** 18/12/19

**VENUE:-SANDIP FOUNDATION & SANDIP UNIVERSITY CAMPUS.** 

Dean of International Affairs Dr. Dipak Patil expressed pleasure to host the delegates from Ireland and held talks that were extremely fruitful and aimed at further deepening bilateral cooperation in a wide range of sectors.

### SANDIP FOUNDATION'S SANDIP INSTITUTE OF ENGINEERING AND MANAGEMENT

Mahiravani, Trimbak Road, Nashik-422213 Maharashtra, India

Dean International Affairs emphasized exploring the possibility of motivating our students to go to Athlone Institute of Technology to pursue their Master's degree and also the possibility of a Summer School fellowship program in the area of Civil Engg, AI (Artificial Intelligence), IOT (Internet of Things) & ML (Machine Learning). Delegates from Ireland also held bilateral meetings with Deans and heads of various schools and departments and insisted on research collaboration for exploring joint research and PhD programs and invited them to visit AIT.