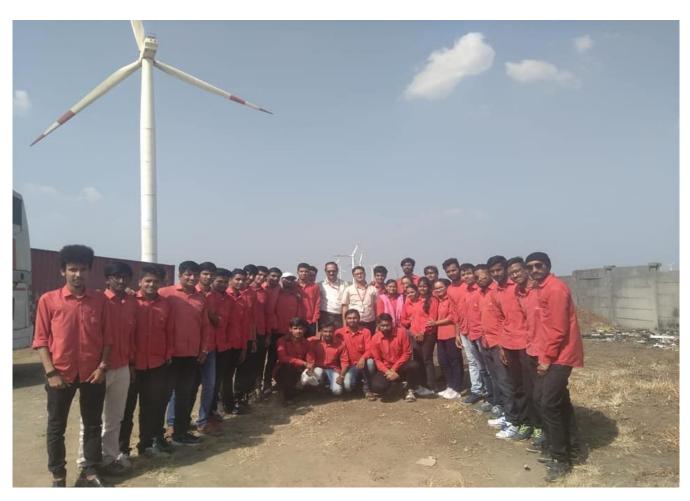

## Industrial Visit at 97.6 MW Suzlon Wind Farm near Sinner, Nashik

**Staff Coordinator:** Prof. R S Patil

Staff Visited: Prof. R S Patil, Prof. H R Kulkarni, Prf. R K Jha

**Students:** 60Students

## **Description:**

- The students' gets awareness of various product design, manufacturing and working of Wind turbines
- The control centres are shown with important control procedures
- Working of various safety products are shown
- Engineers explained about the parameter limits of various turbine working conditions