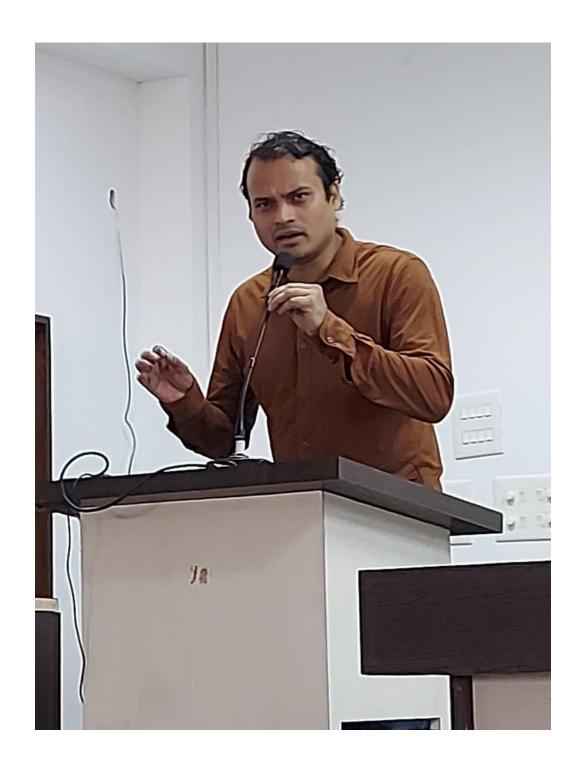

### **Report on Mindful Incubation & Startup**

1. **Event Title**: Mindful Incubation & Startup

2. **Event Date**: 11 September 2023

3. **Event Conduction Duration**: 2 Hours (11 Am To 1 Pm)

4. Event Venue: SIEM Mechanical Seminar Hall

5. **Event Resource Person Details**: Mr. Piyush Keshav Orison Education India Limited.

6. Name of Event Coordinator: Prof. P.P. Kulkarni Prof. Amit Mishra, Prof. K. P. Joshi

7. **Expected Audience**: All branch Final year students

8. No. of participants present: 74.

9. Event Objective and Outcome: