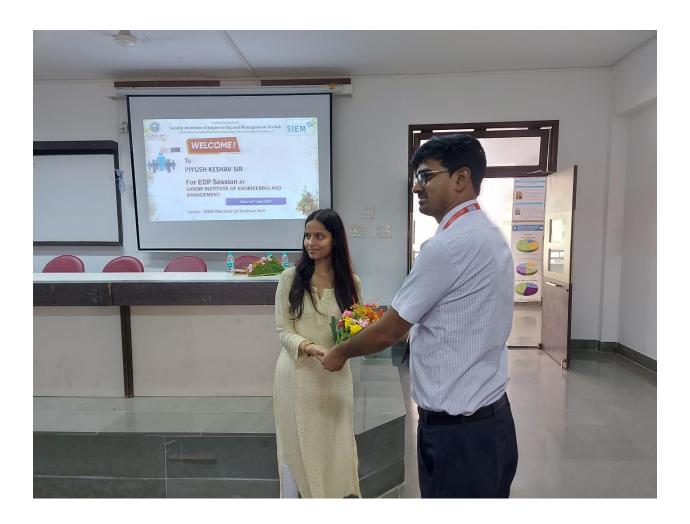

### **Report on Mindful Incubation & Startup**

1. **Event Title**: Mindful Incubation & Startup

2. **Event Date**: 11 September 2023

3. **Event Conduction Duration**: 2 Hours (11 Am To 1 Pm)

4. Event Venue: SIEM Mechanical Seminar Hall

5. **Event Resource Person Details**: Mr. Piyush Keshav Orison Education India Limited.

6. Name of Event Coordinator: Prof. P.P. Kulkarni Prof. Amit Mishra, Prof. K. P. Joshi

7. **Expected Audience**: All branch Final year students