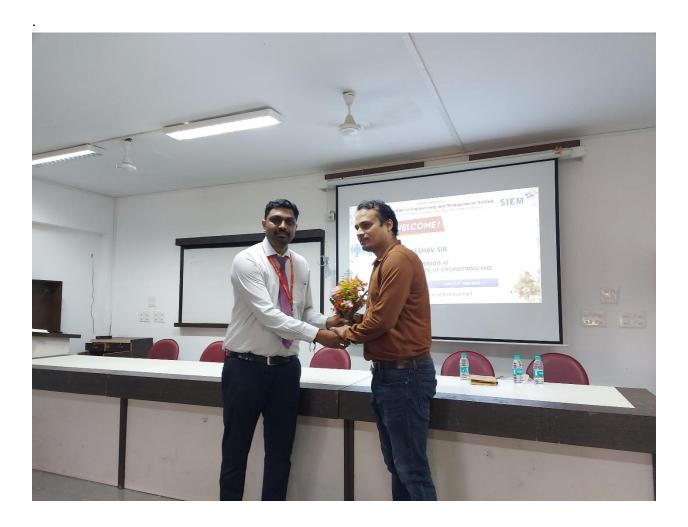

### **Report on Mindful Incubation & Startup**

1. **Event Title**: Mindful Incubation & Startup

2. **Event Date**: 11 September 2023

3. **Event Conduction Duration**: 2 Hours (11 Am To 1 Pm)

4. Event Venue: SIEM Mechanical Seminar Hall

5. **Event Resource Person Details**: Mr. Piyush Keshav Orison Education India Limited.

6. Name of Event Coordinator: Prof. P.P. Kulkarni Prof. Amit Mishra, Prof. K. P. Joshi

7. **Expected Audience**: All branch Final year students